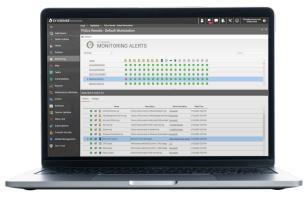

Remote Troubleshooting Resolve any issue, large or small. Assist remote workers by sharing a desktop securely to quickly identify problems and find solutions in a matter of minutes.

Customizable Dashboards Customize and share discoveries and actionable insights with key stakeholders with interactive visualizations of vital security metrics.